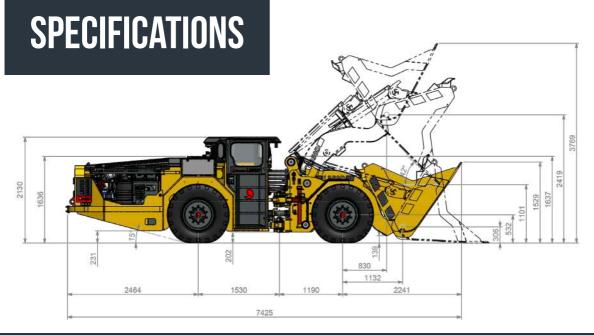

### CAPACITIES

With 4ton tramming capacity and 1,8m3 standard bucket volume, the L350D is the most compact of its categorie. Tramming capacity

4 000 kg 9 400 kg Static tipping Load Breakout force, tilt (SAE) 9 600 kg Breakout force, lift (SAE) 11 000 kg

13 900 kg Empty weight Front 5 400 kg / Rear 8 500 kg Empty weight distribution Loaded weight distribution Front 10 900 kg / Rear 7 000 kg Standard bucket volume 1,8 m<sup>3</sup>