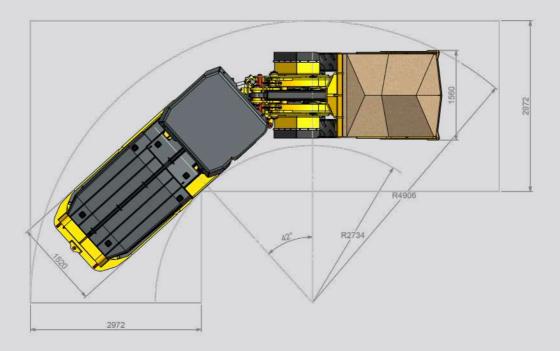

# Productivity at a high rate:

We have achieved an incomparable "size to capacity" ratio, to carry more in smaller gallery sections. As a leader in mining equipment for narrow vein mines, Aramine has the greatest expertise and understanding of the needs of this market.