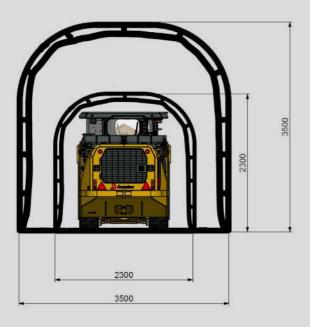

| Suction and return filter | $10\mu$ integrated in tank |
| Right hand joystick bucket and boom control with Cab door interlock protection $% \left( 1\right) =\left( 1\right) \left( 1\right) +\left( 1\right) \left( 1\right) \left( 1\right) +\left( 1\right) \left( 1\right) $ |                           |                            |

| · ·            |                                    |
|----------------|------------------------------------|
| Pump Type      | Gear pump                          |
| Lift cylinders | (2), 150 mm (4,9") piston diameter |
| Dump cylinder  | (1), 160 mm (5,5") piston diameter |
| Hose fittings  | ORFS type                          |



### RECOMMENDED DRIFT SIZE



### OPERATOR'S COMPARTMENT

Radio remote control ready

Side seated operator, for better visibility in both directions

Comfortable seat with safety belt

Ergonomic built-in armrests with integrated joystick (bucket & steering)

Intuitive indicator display with 7'screen, multilingual ROPS/FOPS certified bolted cabin with a unique replaceable rooftop

Safe operator cabin with no hydraulic pressurized devices Forward/Reverse/Neutral control buttons on left joystick

Right foot pedal for tramming speed control

Left foot pedal for service brake (posistop)

# ELECTRICAL EQUIPMENT

Canbus system with programmable PLC and monitoring system
Alternator 100 A
Batteries 2 x 12 V
Starter 24 V
Driving lights LED type, front (2) rear (2)
Brake lights rear (2), red LED type
Dashboard 7" color display